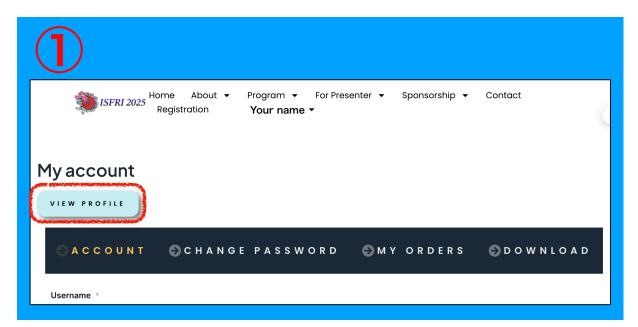

## "Please Enter Your Accommodation Location and Dates"

| 2                                                                                                   | 3                                                                                                         |
|-----------------------------------------------------------------------------------------------------|-----------------------------------------------------------------------------------------------------------|
| ISFRI 2025 Home About - Program - For Presenter - Sponsorship - Contact<br>Registration Your name - | SFRI 2025 Home About • Program • For Presenter • Sponsorship • Contact<br>Registration <b>Your name</b> • |
| Your name                                                                                           | Your name                                                                                                 |
|                                                                                                     |                                                                                                           |
| Click here                                                                                          | +                                                                                                         |
| Your name                                                                                           | Your name 🗸                                                                                               |
|                                                                                                     | Tell us a bit about yourself                                                                              |
|                                                                                                     |                                                                                                           |
|                                                                                                     |                                                                                                           |
| Edit Profile                                                                                        | Last Name                                                                                                 |
| My Account                                                                                          | Position                                                                                                  |
| Logout                                                                                              | Affiliation                                                                                               |
| Cancel                                                                                              | adress                                                                                                    |
|                                                                                                     | Phone number                                                                                              |
|                                                                                                     | Member status                                                                                             |
|                                                                                                     | member (ISFRI/IAFR) New ISFRI member (candidate)                                                          |
|                                                                                                     | non member student accompanying person                                                                    |
|                                                                                                     | Accommodation in Fukui Prefecture                                                                         |
|                                                                                                     | АРА                                                                                                       |
|                                                                                                     | Length of stay in Fukui Prefecture 💿                                                                      |
|                                                                                                     | in May 14th, out May 17th                                                                                 |
|                                                                                                     | Update your profile Cancel                                                                                |
|                                                                                                     |                                                                                                           |
|                                                                                                     |                                                                                                           |